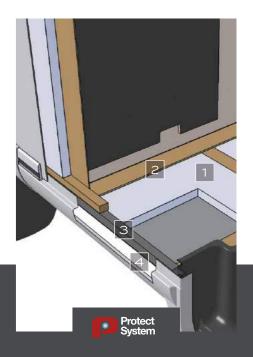

(cannot be removed from the outside).

• Flush bay improving the thermal

windscreen, increased visibility

area on chassis extension.

the sides.

for your safety.

The insulating XPS Styrofoam (30 mm of Styrofoam either side and in the floor) is renowned for its great thermal and acoustic insulating properties, water-resistance and lightness.

The fibre composite/wood combination strengthens the structure of the walls and floor, combining the long-lasting properties of the composite with the exceptional solidity of solid wood.

**3/** Polyurethane strip 1/ Styrofoam 2/ Wooden strip 4/ Polyester