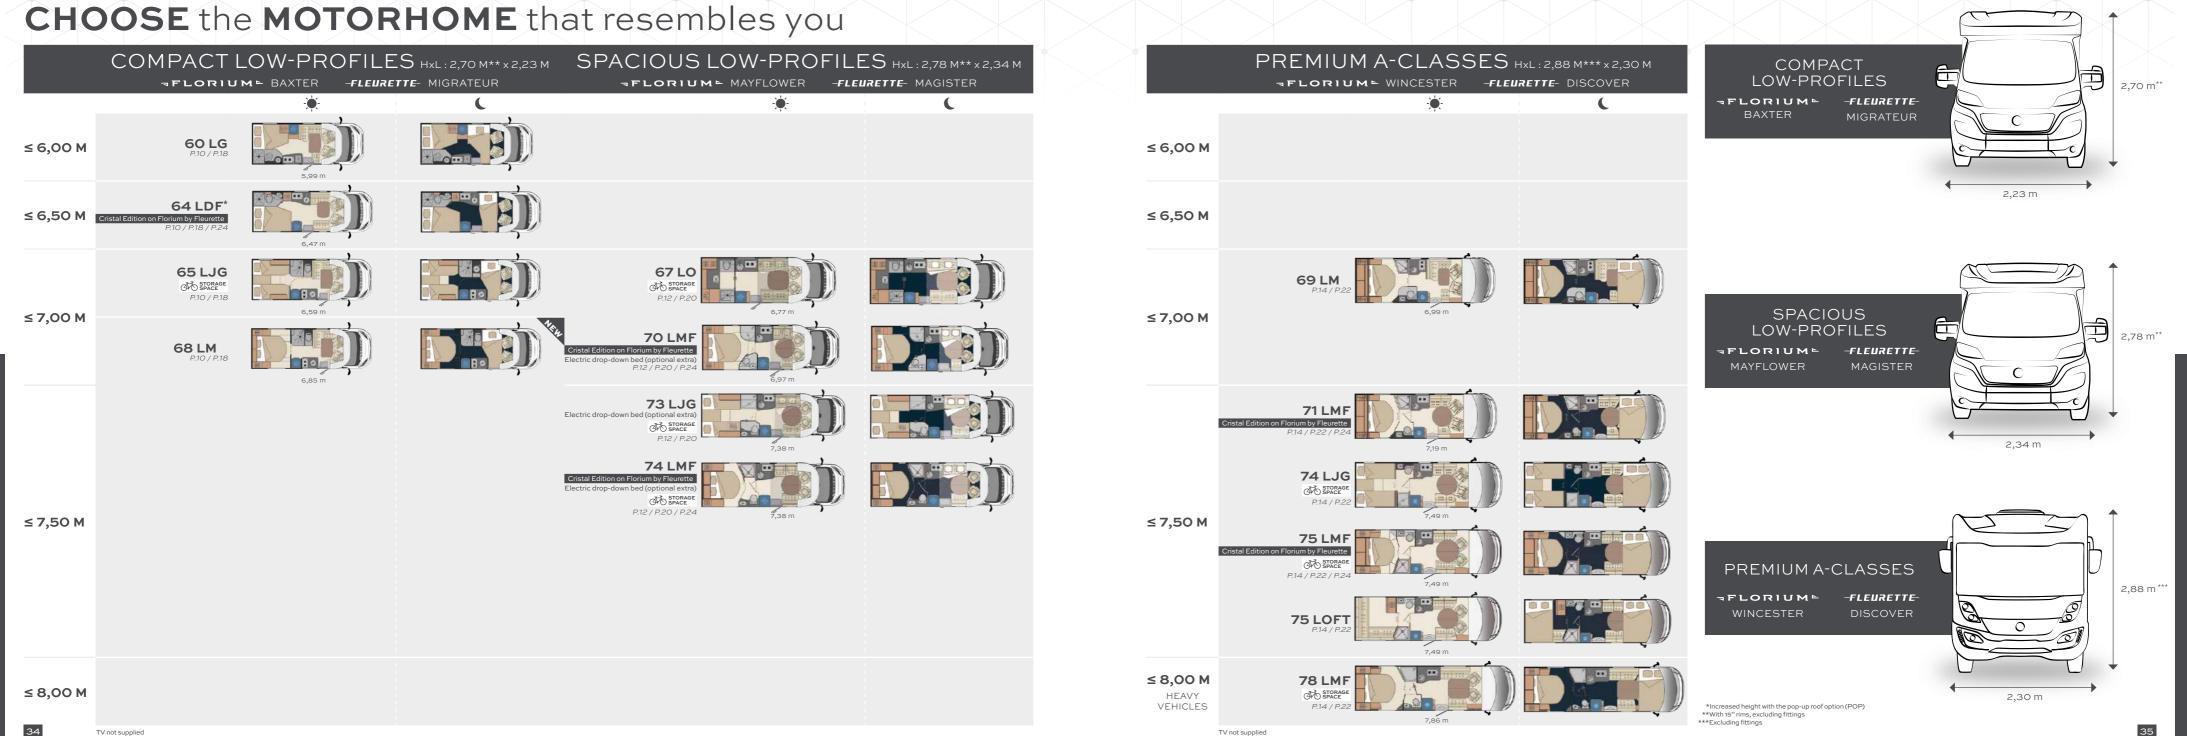

# BAXTER

THE COMPACT, FASHIONABLE LOW-PROFILE

upplied

60LG Left-hand side bed

64LDF Right-hand side bed face-to-face living room 2x4 / 2x3 / TO!x4

65LJG <sup>Twin beds</sup> ▲x4 / ₽x3 / ĭ©łx4

MAY FLOWER RANGE

THE HAUTE-COUTURE LOW-PROFILE

TV not supplied

68LM Central bed

▲x4 / 🕅 x3 / "◎!x4

67LO Lounge with storage area + 150 cm electric drop-down double bed

⊿x3/4 / 🔤 x4 / ĭ©¦x6

## **70**LMF Central bed + face-to-fa

Central bed + face-to-face living room + Electric drop-down single bed (Option)

≟x3/4 / 🖥 x3 4 optional / 🖏 k5

**73**LJG

 Twin beds + face-to-face

 living room + Electric drop-down

 double bed (Option)

 ▲x3/4 / 7x3 4 optional / \*◎!x5

**74LMF** Central bed face-to-face living room + Electric drop-down double bed (Option)

# WINCESTER RANGE

PREMIUM A-CLASS

### TV not supplied

**69**LM

Central bed over storage area + I-shaped living room

**71**LMF Central bed face-to-face living room

74LJG Twin beds over garage + Face-to-face living room 2x3 / 1x4 / 10 x6

75LMF

Height-adjustable central bed + Face-to-face living room

75LOFT Front face-to-face living room + Large rear living room ▲x3 / ↑x4 soptional / ĭ©łx6

78LMF(Heavy vehicles) Height-adjustable central bed + Face-to-face living room ▲x4 / ¶x4 / ¶©|x7

# **SPECIFICATIONS**

|                                                                  |      |                    |         | - LOW | -PROFII | LES —        |              |              |                      |        | A-CL   | ASSES         |        |        |  |
|------------------------------------------------------------------|------|--------------------|---------|-------|---------|--------------|--------------|--------------|----------------------|--------|--------|---------------|--------|--------|--|
|                                                                  | MI   | GRATEU             | R / BAX | TER   | MA      | GISTER /     | MAYFLO       | WER          | DISCOVER / WINCESTER |        |        |               |        |        |  |
| DIMENSIONS AND WEIGHT                                            |      | 64 LDF             | 65 LJG  | 68LM  | 67 LO   | 70 LMF       | 73 LJG       | 74 LMF       | 69 LM                | 71 LMF | 74 LJG | 75 LOFT       | 75 LMF | 78 LMF |  |
| Overall Length (cm) +/-5 %                                       | 5,99 | 6,47               | 6,59    | 6,85  | 6,77    | 6,97         | 7,38         | 7,38         | 6,99                 | 7,19   | 7,49   | 7,49          | 7,49   | 7,86   |  |
| Overall width (in cm) without rear view mirrors opened +/-5 $\%$ | 2,23 | 2,23               | 2,23    | 2,23  | 2,34    | 2,34         | 2,34         | 2,34         | 2,30                 | 2,30   | 2,30   | 2,30          | 2,30   | 2,30   |  |
| Overall Height (cm) +/-5 %                                       | 2,70 | 2,70               | 2,70    | 2,70  | 2,78    | 2,78         | 2,78         | 2,78         | 2,88                 | 2,88   | 2,88   | 2,88          | 2,88   | 2,88   |  |
| MTPLM (Gross vehicle weight, kg)                                 | 3500 | 3500               | 3500    | 3500  | 3500    | 3500         | 3500         | 3500         | 3500                 | 3500   | 3500   | 3500          | 3500   | 4400   |  |
| MIRO (Unladen weight, kg) +/-5 %                                 | 2834 | 2876               | 2888    | 2929  | 3083    | 3078         | 3068         | 3098         | 3098                 | 3086   | 3180   | 3166          | 3134   | 3398   |  |
| Travel places according to layout                                | 4    | 4                  | 4       | 4     | 3/4     | 3/4          | 3/4          | 3/4          | 3/4                  | 3/4    | 3      | 3             | 3/4    | 4      |  |
| Eating places                                                    | 4    | 4                  | 4       | 4     | 6       | 5            | 5            | 5            | 5                    | 4      | 6      | 6             | 6      | 7      |  |
| Sleeping places                                                  | 3    | 3 / 5(O)<br>on POP | 3       | 3     | 4       | 3 (S) /4 (O) | 3 (S) /4 (O) | 3 (S) /4 (O) | 4                    | 4      | 4      | 4 (S) / 5 (O) | 4      | 4      |  |