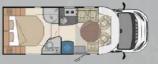

# BAXTER

THE COMPACT, FASHIONABLE LOW-PROFILE

upplied

60LG Left-hand side bed

64LDF Right-hand side bed face-to-face living room 2x4 / 2x3 / TO!x4

65LJG <sup>Twin beds</sup> ▲x4 / ₽x3 / ĭ©łx4

MAY FLOWER RANGE