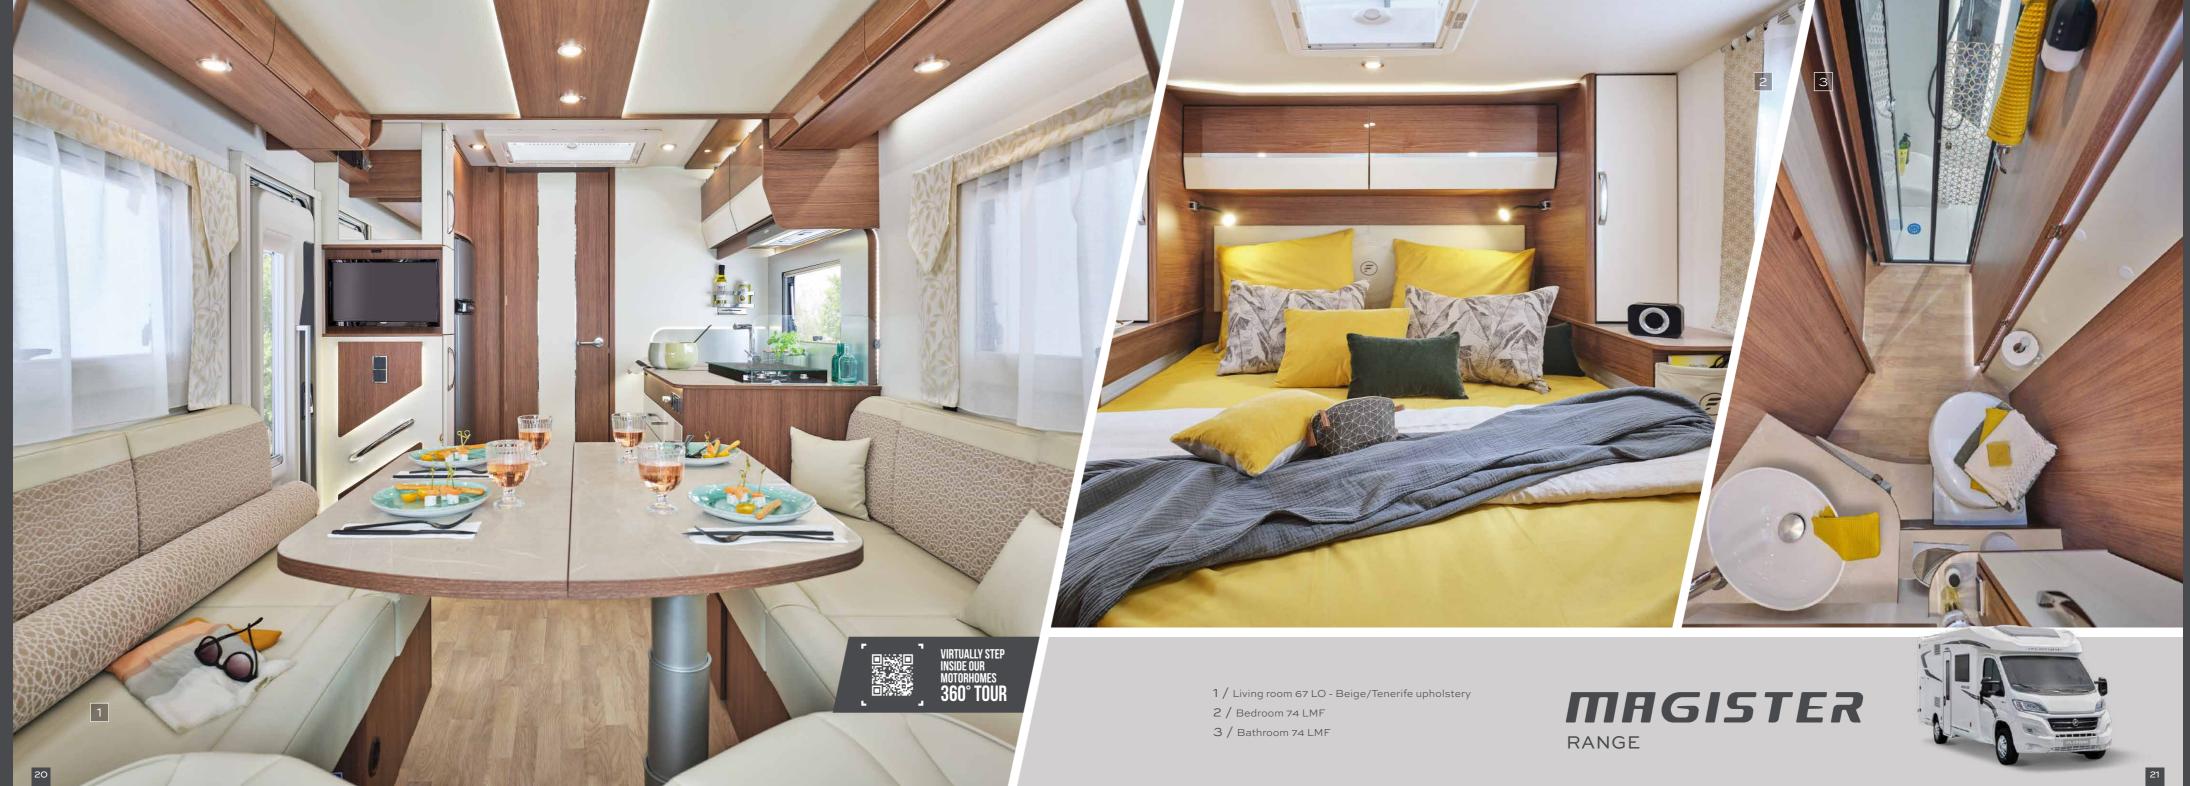

# *MIGRATEUR MAGISTER* RANGE

THE ULTRA-COMPACT LOW-PROFILE

TV not supplied

**60**LG Left-hand side bed Ax4 / X3 / 10 x4

64LDF Right-hand side bed face-to-face living room Ax4 / X3 / Ox4

**65**LJG Twin beds Ax4 / X3 / 10 x4

# MAGISTER

RANGE

THE ULTRA-SPACIOUS LOW-PROFILE