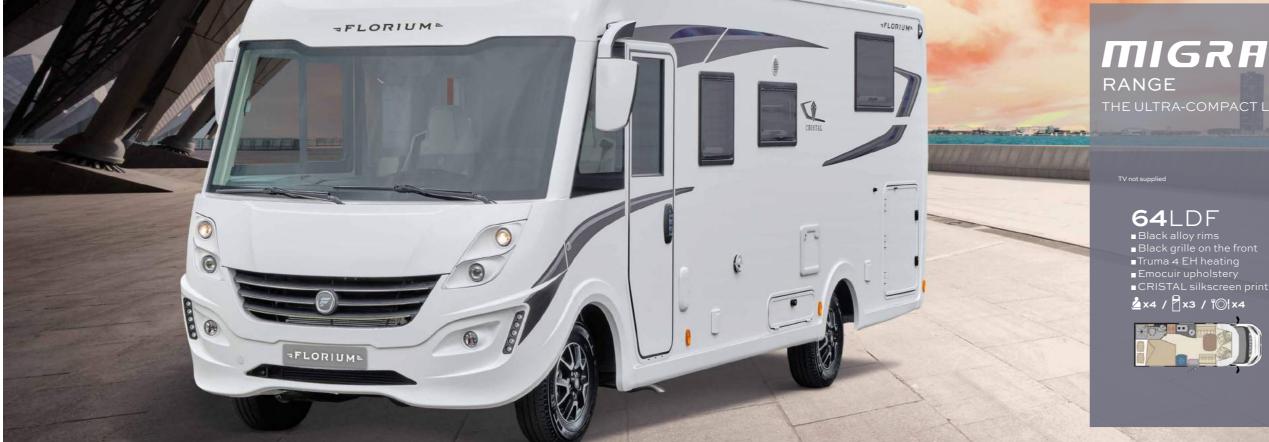

# *MIGRATEUR MAGISTER* RANGE

THE ULTRA-COMPACT LOW-PROFILE

TV not supplied

**60**LG Left-hand side bed Ax4 / X3 / 10 x4

64LDF Right-hand side bed face-to-face living room Ax4 / X3 / Ox4

**65**LJG Twin beds Ax4 / X3 / 10 x4

# MIGRATEUR

THE ULTRA-COMPACT LOW-PROFILE