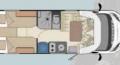

THE HAUTE-COUTURE LOW-PROFILE

TV not supplied

68LM Central bed

▲x4 / 🕅 x3 / "◎!x4

67LO Lounge with storage area + 150 cm electric drop-down double bed

⊿x3/4 / 🔤 x4 / ĭ©¦x6