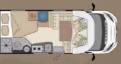

# BAXTER

THE COMPACT, FASHIONABLE LOW-PROFILE

upplied

60LG Left-hand side bed

64LDF Right-hand side bed face-to-face living room 2x4 / 2x3 / TO!x4

65LJG <sup>Twin beds</sup> ▲x4 / ₽x3 / ĭ©łx4

MAY FLOWER RANGE