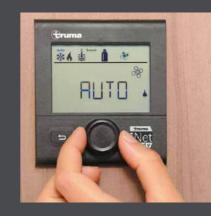

#### TOUCHSCREEN-CONTROLLED HEATING FOR YOUR MOTORHOME

Touch screen-controlled heating for your motorhome Truma Combi Heating owes its success to the fact that it is compact, effective and reliable. It combines hot water and heating in a single piece of equipment. Every year, Truma redevelops its systems to remain the most innovative brand in Germany.

- Operates on gas and electricity (as an optional extra\*).
- Air and water are heated with 97% efficiency using 1800W electric resistance heating.
- Collision sensor that cuts the gas in the event of an accident.
- Exists in two systems, Combi 4 E (4000 W), Combi 6 E (6900 W). The Truma EH makes it possible to use the heating on 220V.