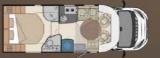

# BAXTER

THE COMPACT, FASHIONABLE LOW-PROFILE

upplied

60LG Left-hand side bed

64LDF Right-hand side bed face-to-face living room 2x4 / 2x3 / TO!x4

65LJG <sup>Twin beds</sup> ▲x4 / ₽x3 / ĭ©łx4

MAY FLOWER RANGE