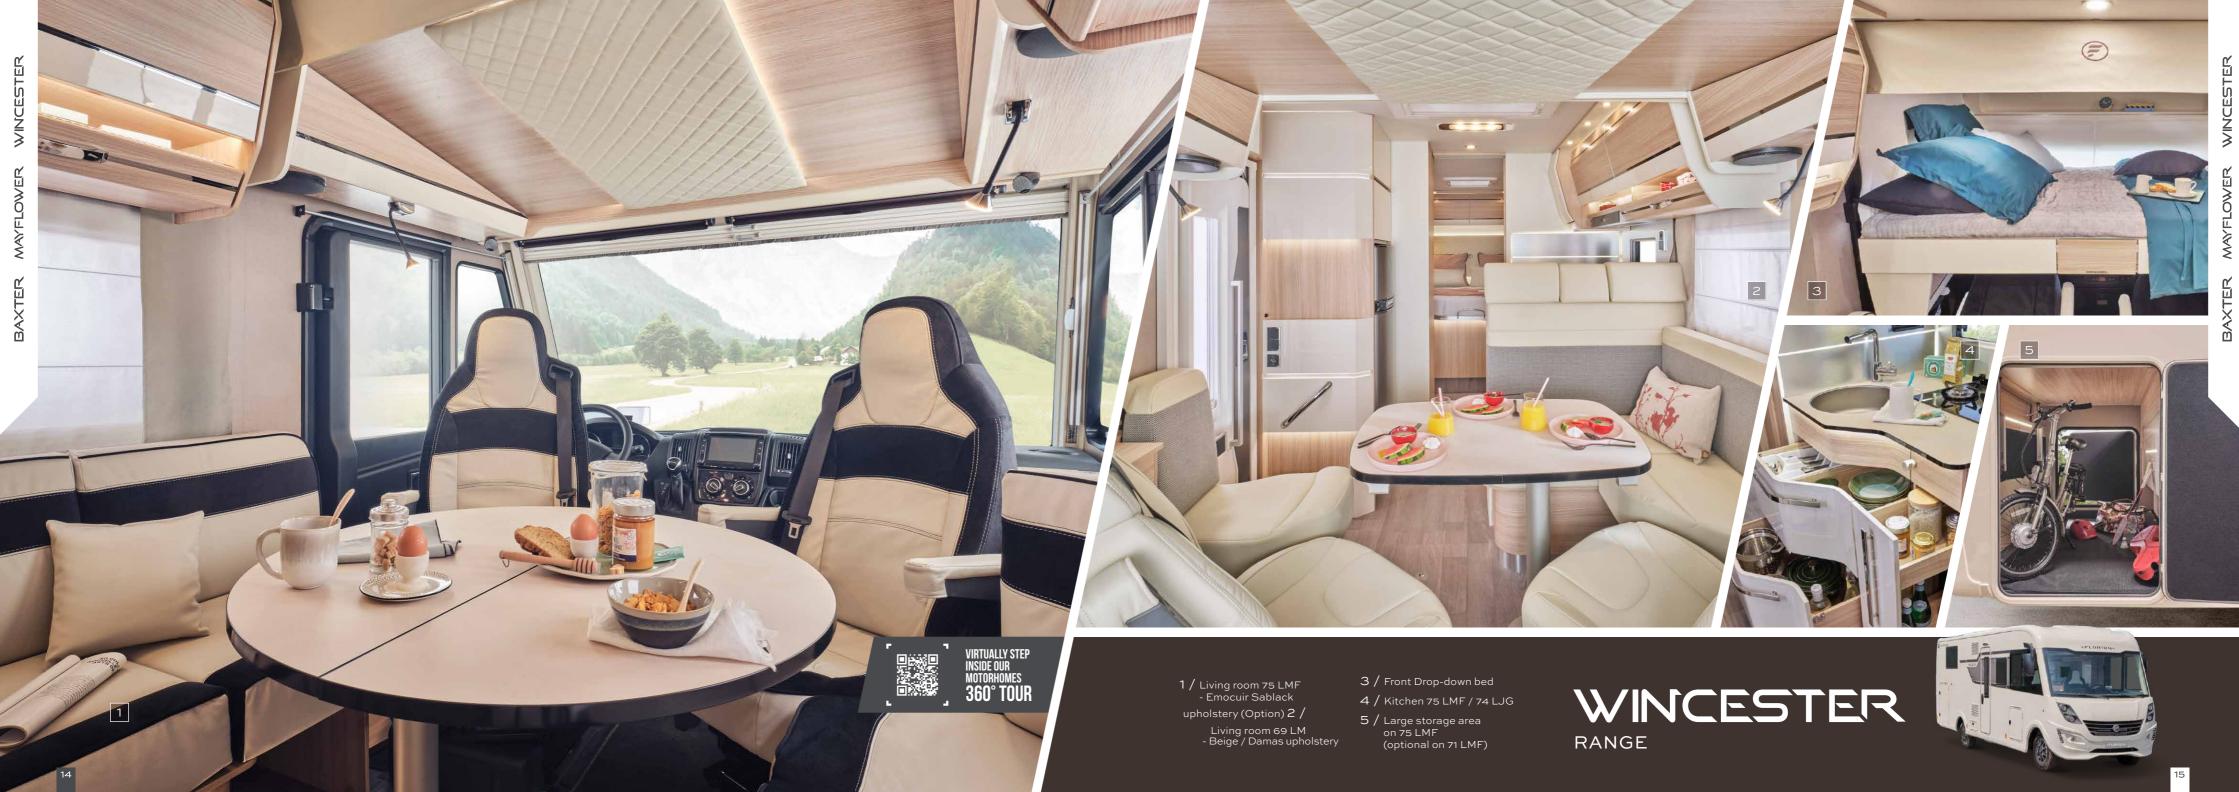

# WINCESTER RANGE

PREMIUM A-CLASS

### TV not supplied

**69**LM

Central bed over storage area + I-shaped living room

**71**LMF Central bed face-to-face living room

74LJG Twin beds over garage + Face-to-face living room 2x3 / 1x4 / 10 x6

75LMF

Height-adjustable central bed + Face-to-face living room

75LOFT Front face-to-face living room + Large rear living room ▲x3 / ↑x4 soptional / ĭ©łx6

78LMF(Heavy vehicles) Height-adjustable central bed + Face-to-face living room ▲x4 / ¶x4 / ¶©|x7