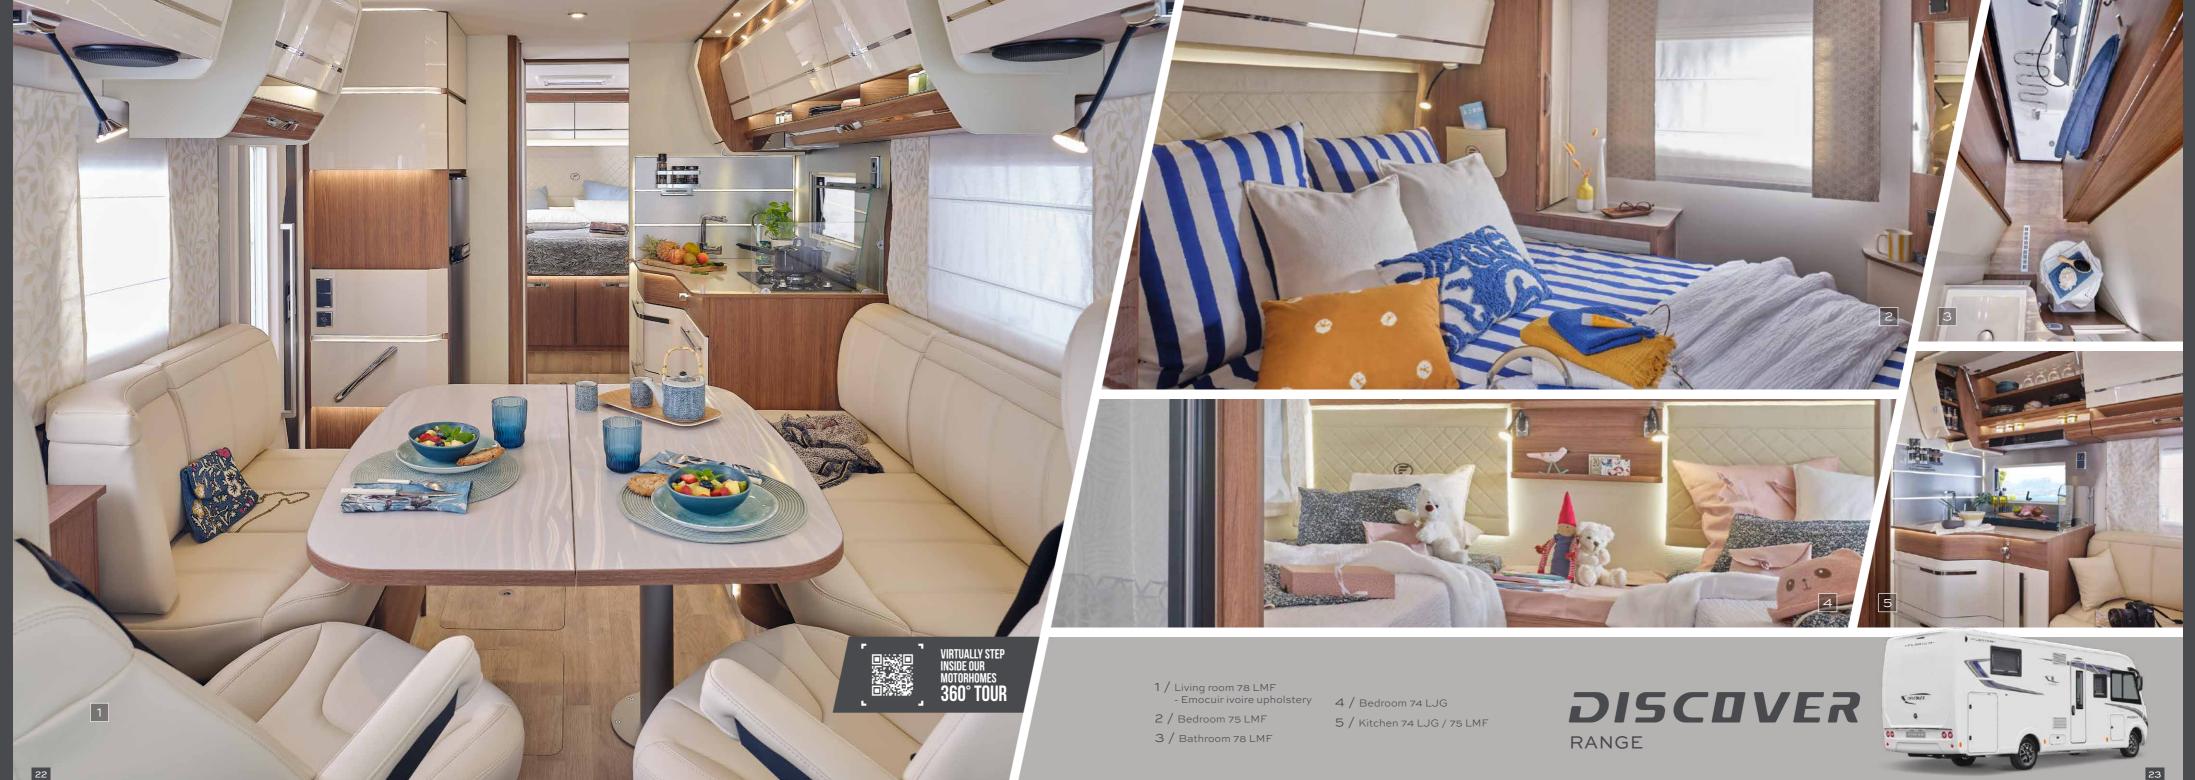

# RANGE

THE ULTRA-SPACIOUS LOW-PROFILE

DISCUVER RANGE

THE ULTRA-SPACIOUS LOW-PROFILE

70LMF Central bed + face-to-face living room + Electric drop-down single bed (Option)

2x3/4 / x3 4 optional / 0x5

**73**LJG Twin beds + face-to-face living room + Electric drop-down double bed (Option) 2x3/4 / x3 4 optional / 01x5

# DISCUVER RANGE

THE ULTRA-SPACIOUS LOW-PROFILE

**70**LMF Black alloy rims Black grille on the front ■Truma 4 EH heating Emocuir upholstery

CRISTAL silkscreen print