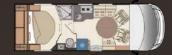

# BAXTER

THE COMPACT, FASHIONABLE LOW-PROFILE

upplied

60LG Left-hand side bed

64LDF Right-hand side bed face-to-face living room 2x4 / 2x3 / TO!x4

65LJG <sup>Twin beds</sup> ▲x4 / ₽x3 / ĭ©łx4

MAY FLOWER RANGE