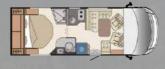

Height-adjustable central bed + Face-to-face living room

75LOFT Front face-to-face living room + Large rear living room ▲x3 / ↑x4 soptional / ĭ©łx6

78LMF(Heavy vehicles) Height-adjustable central bed + Face-to-face living room ▲x4 / ¶x4 / ¶©|x7