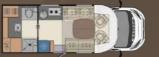

Height-adjustable central bed + Face-to-face living room

75LOFT Front face-to-face living room + Large rear living room ▲x3 / ↑x4 soptional / ĭ©łx6

78LMF(Heavy vehicles) Height-adjustable central bed + Face-to-face living room ▲x4 / ¶x4 / ¶©|x7