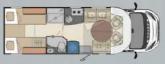

THE HAUTE-COUTURE LOW-PROFILE

TV not supplied

68LM Central bed

▲x4 / 🕅 x3 / "◎!x4

67LO Lounge with storage area + 150 cm electric drop-down double bed

⊿x3/4 / 🔤 x4 / ĭ©¦x6