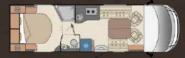

# BAXTER

THE COMPACT, FASHIONABLE LOW-PROFILE

upplied

60LG Left-hand side bed

64LDF Right-hand side bed face-to-face living room 2x4 / 2x3 / TO!x4

65LJG <sup>Twin beds</sup> ▲x4 / ₽x3 / ĭ©łx4

MAY FLOWER RANGE

THE HAUTE-COUTURE LOW-PROFILE

TV not supplied

68LM Central bed

▲x4 / 🕅 x3 / "◎!x4

67LO Lounge with storage area + 150 cm electric drop-down double bed

⊿x3/4 / 🔤 x4 / ĭ©¦x6