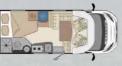

# BAXTER

THE COMPACT, FASHIONABLE LOW-PROFILE

upplied

60LG Left-hand side bed

64LDF Right-hand side bed face-to-face living room 2x4 / 2x3 / TO!x4

65LJG <sup>Twin beds</sup> ▲x4 / ₽x3 / ĭ©łx4

MAY FLOWER RANGE