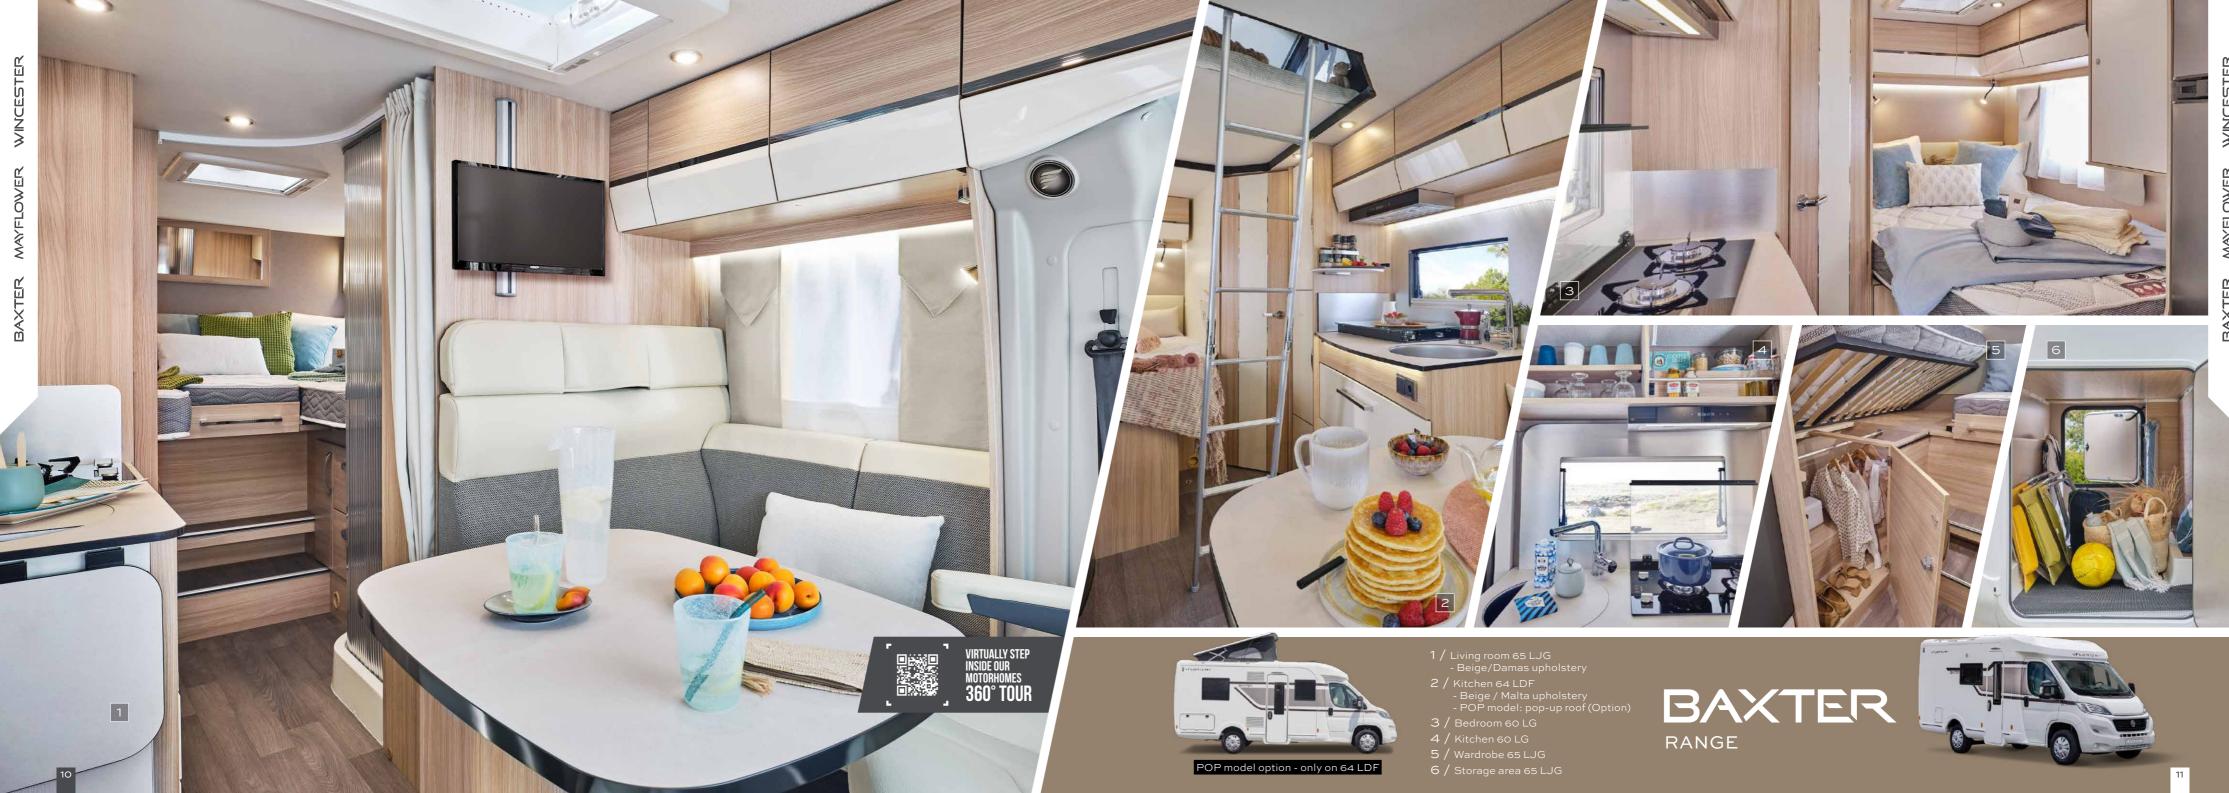

# BAXTER

THE COMPACT, FASHIONABLE LOW-PROFILE

upplied

60LG Left-hand side bed

64LDF Right-hand side bed face-to-face living room 2x4 / 2x3 / TO!x4

65LJG <sup>Twin beds</sup> ▲x4 / ₽x3 / ĭ©łx4

MAY FLOWER RANGE

THE HAUTE-COUTURE LOW-PROFILE

TV not supplied

68LM Central bed

▲x4 / 🕅 x3 / "◎!x4

67LO Lounge with storage area + 150 cm electric drop-down double bed

⊿x3/4 / 🔤 x4 / ĭ©¦x6

## **70**LMF Central bed + face-to-fa

Central bed + face-to-face living room + Electric drop-down single bed (Option)

≟x3/4 / 🖥 x3 4 optional / 🖏 k5

**73**LJG

 Twin beds + face-to-face

 living room + Electric drop-down

 double bed (Option)

 ▲x3/4 / 7x3 4 optional / \*◎!x5

**74LMF** Central bed face-to-face living room + Electric drop-down double bed (Option)