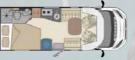

# BAXTER

THE COMPACT, FASHIONABLE LOW-PROFILE

upplied

60LG Left-hand side bed

64LDF Right-hand side bed face-to-face living room 2x4 / 2x3 / TO!x4

65LJG <sup>Twin beds</sup> ▲x4 / ₽x3 / ĭ©łx4

MAY FLOWER RANGE