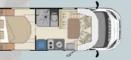

## **70**LMF Central bed + face-to-fa

Central bed + face-to-face living room + Electric drop-down single bed (Option)

≟x3/4 / 🖥 x3 4 optional / 🖏 k5

**73**LJG

 Twin beds + face-to-face

 living room + Electric drop-down

 double bed (Option)

 ▲x3/4 / 7x3 4 optional / \*◎!x5

**74LMF** Central bed face-to-face living room + Electric drop-down double bed (Option)