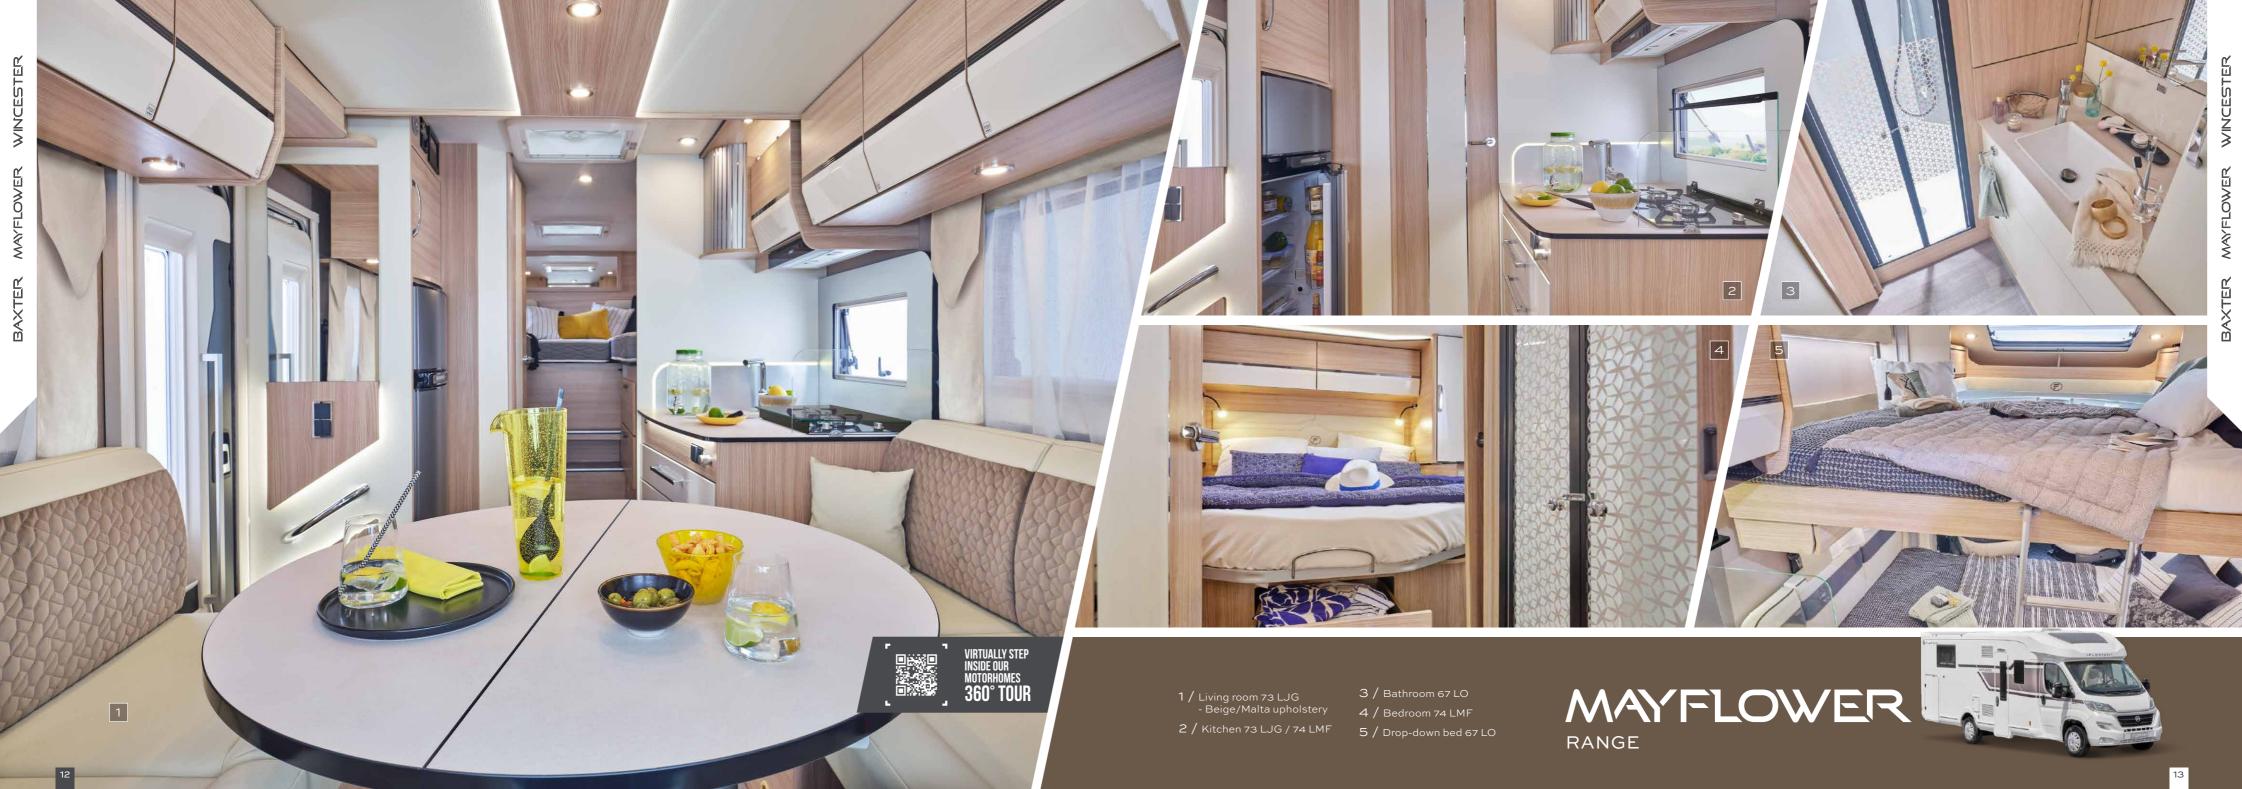

THE HAUTE-COUTURE LOW-PROFILE

TV not supplied

68LM Central bed

▲x4 / 🕅 x3 / "◎!x4

67LO Lounge with storage area + 150 cm electric drop-down double bed

⊿x3/4 / 🔤 x4 / ĭ©¦x6

## **70**LMF Central bed + face-to-fa

Central bed + face-to-face living room + Electric drop-down single bed (Option)

≟x3/4 / 🖥 x3 4 optional / 🖏 k5

**73**LJG

 Twin beds + face-to-face

 living room + Electric drop-down

 double bed (Option)

 ▲x3/4 / 7x3 4 optional / \*◎!x5

**74LMF** Central bed face-to-face living room + Electric drop-down double bed (Option)