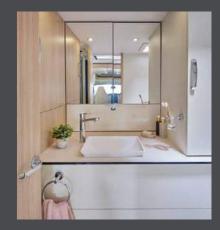

|                                                                                       | MI    | GRATEU | R / BAX | TER  | MAG   | FISTER / | MAYFLC | WER    | DISCOVER / WINCESTER |        |        |         |        |        |  |  |
|---------------------------------------------------------------------------------------|-------|--------|---------|------|-------|----------|--------|--------|----------------------|--------|--------|---------|--------|--------|--|--|
| CELL EQUIPMENTS                                                                       | 60 LG | 64 LDF | 65 LJG  | 68LM | 67 LO | 70 LMF   | 73 LJG | 74 LMF | 69 LM                | 71 LMF | 74 LJG | 75 LOFT | 75 LMF | 78 LMF |  |  |
| 145 L AES refridgerator with frozen food compartment                                  | S     | S      | S       | S    | S     | S        | S      | S      | S                    | S      | S      | S       | S      | S      |  |  |
| 153 L AES refridgerator with frozen food compartment and integrated grill hoven 11,51 | -     | 0      | 0       | 0    | 0     | 0        | 0      | 0      | 0                    | 0      | 0      | 0       | 0      | 0      |  |  |
| Extractor hood with side extraction                                                   | 0     | 0      | 0       | 0    | 0     | 0        | 0      | 0      | S                    | S      | S      | S       | S      | S      |  |  |
| Stainless steel 2-burner hob with glass cover                                         | S     | S      | S       | S    | S     | S        | S      | S      | S                    | S      | S      | S       | S      | S      |  |  |
| Stainless steel                                                                       | S     | S      | S       | S    | S     | S        | S      | S      | S                    | S      | S      | S       | S      | S      |  |  |
| Kitchen mixer tap                                                                     | S     | S      | S       | S    | S     | S        | S      | S      | S                    | S      | S      | S       | S      | S      |  |  |
| Bottle racks                                                                          | S     | S      | -       | -    | -     | -        | -      | -      | S                    | S      | S      | S       | S      | S      |  |  |
| Central table with extension                                                          | -     | -      | -       | -    | S     | S        | S      | S      | S                    | S      | S      | S       | S      | S      |  |  |
| Bathroom with shower cabinet                                                          | S     | S      | S       | S    | S     | S        | S      | S      | S                    | S      | S      | S       | S      | S      |  |  |
| Brass-chromed washbasin and shower                                                    | S     | S      | S       | S    | S     | S        | S      | S      | S                    | S      | S      | S       | S      | S      |  |  |
| Telescopic towel rail                                                                 | S     | S      | S       | S    | S     | S        | S      | S      | S                    | S      | S      | S       | S      | S      |  |  |
| Curtain panels, nettings, bed cover, tartan rug on middle bed only                    | 0     | 0      | 0       | 0    | 0     | 0        | 0      | 0      | S                    | S      | S      | S       | S      | S      |  |  |
| Opening, double glazed windows with anti UV-treatment                                 | S     | S      | S       | S    | S     | S        | S      | S      | S                    | S      | S      | S       | S      | S      |  |  |
| Blind and flyscreen on all the windows                                                | S     | S      | S       | S    | S     | S        | S      | S      | S                    | S      | S      | S       | S      | S      |  |  |

|                                                                   |             |             | <                       | - LOW                   | -PROFIL                 | .ES —                  |                         |                         |                        |                        | A-CL                    | ASSES                  |                         |                         |
|-------------------------------------------------------------------|-------------|-------------|-------------------------|-------------------------|-------------------------|------------------------|-------------------------|-------------------------|------------------------|------------------------|-------------------------|------------------------|-------------------------|-------------------------|
|                                                                   | MI          | GRATEUI     | R / BAX                 | TER                     | MAG                     | SISTER /               | MAYFLO                  | WER                     |                        | DISC                   | COVER /                 | WINCE                  | STER                    |                         |
| CELL EQUIPMENTS                                                   | 60 LG       | 64 LDF      | 65 LJG                  | 68LM                    | 67 LO                   | 70 LMF                 | 73 LJG                  | 74 LMF                  | 69 LM                  | 71 LMF                 | 74 LJG                  | 75 LOFT                | 75 LMF                  | 78 LMF                  |
| Privacy store                                                     | -           | -           | -                       | -                       | -                       | -                      | -                       | -                       | S                      | S                      | S                       | S                      | S                       | S                       |
| liding window with bling and flyscreen on the cell door           | 0           | 0           | 0                       | 0                       | 0                       | 0                      | 0                       | 0                       | S                      | S                      | S                       | S                      | S                       | S                       |
| Cell door XL                                                      | -           | S           | -                       | -                       | S                       | -                      | -                       | -                       | S                      | S                      | S                       | S                      | S                       | S                       |
| lyscreen on the cell door                                         | 0           | 0           | 0                       | 0                       | 0                       | 0                      | 0                       | 0                       | S                      | S                      | S                       | S                      | S                       | S                       |
| olded cab blinds                                                  | 0           | 0           | 0                       | 0                       | 0                       | 0                      | 0                       | 0                       | S                      | S                      | S                       | S                      | S                       | S                       |
| Bed with slatted frame and Bultex type high-density mattress      | S           | S           | S                       | S                       | S                       | S                      | S                       | S                       | S                      | S                      | S                       | S                      | S                       | S                       |
| Rear bed dimensions                                               | 1920 x 1300 | 1920 x 1300 | 1940 x 800<br>(x2)      | 1900 x 1400             | -                       | 1900 x 1500            | 1965 x 800<br>(x2)      | 1900 x 1500             | 1900 x 1500            | 1900 x 1500            | 800 x 2000<br>(x2)      | (O)<br>1900 x 1400     | 1900 x 1500             | 1900 x 1500             |
| ront bed dimensions                                               | 1900 x 690  | 1900 x 800  | 1900 x 900              | 1900 x 900              | 1900 x 1500             | (O)<br>1900 x 1100     | (O)<br>1900 x 1300      | (O)<br>1900 x 1300      | 1850 x 1350            | 1850 x 1350            | 1850 x 1350             | 1850 x 1350            | 1850 x 1350             | 1850 x 1350             |
| ront lounge converts to a bed with a telescopic table foot        | 0           | 0           | 0                       | 0                       | S                       | 0                      | 0                       | 0                       | -                      | -                      | -                       | -                      | -                       | -                       |
| Drop-down bed for 2 persons with slatted frame                    | -           | -           | -                       | -                       | S                       | 0                      | 0                       | 0                       | S                      | S                      | S                       | S                      | S                       | S                       |
| Rigid bedroom partition                                           | -           | -           | -                       | -                       | S                       | S                      | S                       | S                       | S                      | S                      | S                       | S                      | S                       | S                       |
| Curtain bedroom partition                                         | -           | S           | S                       | S                       | -                       | -                      | -                       | -                       | -                      | -                      | -                       | -                      | -                       | -                       |
| V bracket                                                         | 1           | 1           | 1                       | 1                       | 1                       | 1                      | 1                       | 1                       | 1                      | 1                      | 1                       | 2                      | 1                       | 1                       |
| Vardrobe                                                          | 1           | 1           | 1                       | 2                       | 2                       | 2                      | 1                       | 2                       | 2                      | 2                      | 1                       | 2                      | 2                       | 2                       |
| torage compartment under the bed                                  | S           | S           | S                       | -                       | -                       | S                      | S                       | S                       | S                      | S                      | S                       | S                      | S                       | S                       |
| nside storage compartment in the double floor                     | -           | -           | -                       | -                       | -                       | -                      | -                       | -                       | S                      | S                      | S                       | S                      | S                       | S                       |
| external access to the double floor                               | -           | -           | -                       | -                       | -                       | -                      | -                       | -                       | S                      | S                      | S                       | S                      | S                       | S                       |
| Electric stepladder                                               | -           | -           | -                       | -                       | -                       | -                      | -                       | -                       | S                      | S                      | S                       | S                      | S                       | S                       |
| Skylight with blind and flyscreen                                 | S           | S           | S                       | S                       | S                       | S                      | S                       | S                       | S                      | S                      | S                       | S                      | S                       | S                       |
| Garage doors                                                      | H41 x L70   | H41 x L95   | H91 x L70<br>H 56 x L58 | H79 x L70<br>H 64 x L81 | H114 x L55<br>H68 x L63 | H80 x L70<br>H68 x L63 | H114 x L70<br>H68 x L63 | H114 x L70<br>H68 x L63 | H95 x L79<br>H80 x L85 | H95 x L79<br>H80 x L85 | H114 x L79<br>H80 x L85 | H54 x L79<br>H16 x L89 | H114 x L79<br>H95 x L79 | H114 x L79<br>H95 x L79 |
| Garage storage volume (in liters)                                 | 700         | 899         | 1800                    | 1200                    | 2000                    | 1800 / 2200<br>(O)     | 2400                    | 1900 to 2300            | 2300                   | 2300 / 2700<br>(O)     | 2800                    | 1100                   | 2300 to 2700            | 2300 to 2700            |
| Electrical bed adjustment                                         | -           | -           | -                       | -                       | S                       | 0                      | -                       | S                       | -                      | 0                      | -                       | 0                      | S                       | S                       |
| POP : Lift roof                                                   | -           | 0           | -                       | -                       | -                       | -                      | -                       | -                       | -                      | -                      | -                       | -                      | -                       | -                       |
| Inder-floor garage compartment in polyester                       | -           | -           | S                       | S                       | S                       | S                      | S                       | S                       | S                      | S                      | S                       | S                      | S                       | S                       |
| Body work in polyester                                            | S           | S           | S                       | S                       | S                       | S                      | S                       | S                       | S                      | S                      | S                       | S                      | S                       | S                       |
| Styrofoam insulation, 36 mm thick in the sides and floor          | S           | S           | S                       | S                       | S                       | S                      | S                       | S                       | S                      | S                      | S                       | S                      | S                       | S                       |
| Sturdy wood/composite structure                                   | S           | S           | S                       | S                       | S                       | S                      | S                       | S                       | S                      | S                      | S                       | S                      | S                       | S                       |
| Inder floor with polyester Protect System                         | S           | S           | S                       | S                       | S                       | S                      | S                       | S                       | S                      | S                      | S                       | S                      | S                       | S                       |
| Polyester skin on the roof with greater resistance to bad weather | S           | S           | S                       | S                       | S                       | S                      | S                       | S                       | S                      | S                      | S                       | S                      | S                       | S                       |
| Roof deck                                                         | 0           | 0           | 0                       | 0                       | 0                       | 0                      | 0                       | 0                       | S                      | S                      | S                       | S                      | S                       | S                       |
| 2 points safety belt                                              | -           | 1           | -                       | -                       | -                       | 1                      | -                       | -                       | -                      | 1                      | -                       | -                      | -                       | -                       |
| leight-adjustable 3-point safety belts                            | 2           | 1           | 2                       | 2                       | 2                       | 1                      | 2                       | 2                       | 2                      | 1                      | 2                       | 1                      | 2                       | 2                       |
|                                                                   |             |             |                         |                         |                         |                        |                         |                         |                        |                        |                         |                        |                         |                         |